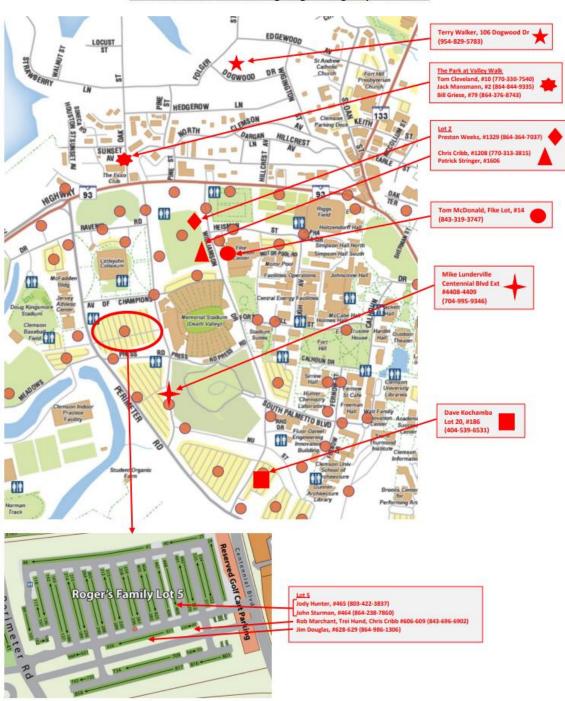

## 2024 Tailgate Map

Please join us on campus for the football season. Below is the tailgate map showing where fellow Phi Delts enjoy the pre and post game activities.

Jon '320'

## Phi Delta Theta Clemson Tailgating Parking Map - Fall 2024

## Phi Delta Theta Clemson Tailgating Parking Map - Fall 2024

| Phi Delta Theta Tailgating Parking Locations |             |              |                           |              |
|----------------------------------------------|-------------|--------------|---------------------------|--------------|
| Brother's Name                               |             | Cell Number  | Parking Lot               | Parking Spot |
| Terry                                        | Walker      | 954-829-5783 | 106 Dogwood Drive         |              |
| Tom                                          | Cleveland   | 770-330-7540 | The Park at Valley Walk   | 10           |
| Jack                                         | Mansmann    | 561-901-3246 | The Park at Valley Walk   | 2            |
| Bill                                         | Griese      | 864-376-8743 | The Park at Valley Walk   | 79           |
| Preston                                      | Weeks       | 864-364-7037 | Shaw Family Lot, Lot 2    | 1329         |
| Patrick                                      | Stringer    |              | Lot 2                     | 1606         |
| Thomas                                       | McDonald    | 843-319-3747 | Fike Lot                  | 14-15        |
| Jody                                         | Hunter      | 803-422-3837 | Lot 5                     | 465          |
| John                                         | Sturman     | 864-238-7860 | Lot 5                     | 464          |
| Jim                                          | Douglas     | 864-986-1306 | Lot 5                     | 628-629      |
| Rob                                          | Marchant    | 843-696-6902 |                           |              |
| Trei                                         | Hund        | 904-315-7323 | Lot 5                     | 606-609      |
| Chris                                        | Cribb       | 770-313-3815 |                           |              |
| Mike                                         | Lunderville | 704-995-9346 | Centennial Blvd Extension | 4408-4409    |
| David                                        | Kochamba    | 404-539-6531 | Lot 20                    | 186          |

## **Activities and Social Events**

Welcome to 2024 Football everybody! The past two seasons, the Alumni Association along with some actives and Phikeias, delivered flags to Alumni tailgates to mark Phi Delt tailgates during football weekends. We are again excited to fly those Phi Delt flags at your tailgates. As Jon shared with us, the tailgate map pinpoints current tailgates who participate in helping visiting alumni navigate the scene. We have had visitors from the past, the active chapter, and from visiting schools enjoy our tailgates. All you have to do is "look up" and you will see several flags in the tailgate lots.